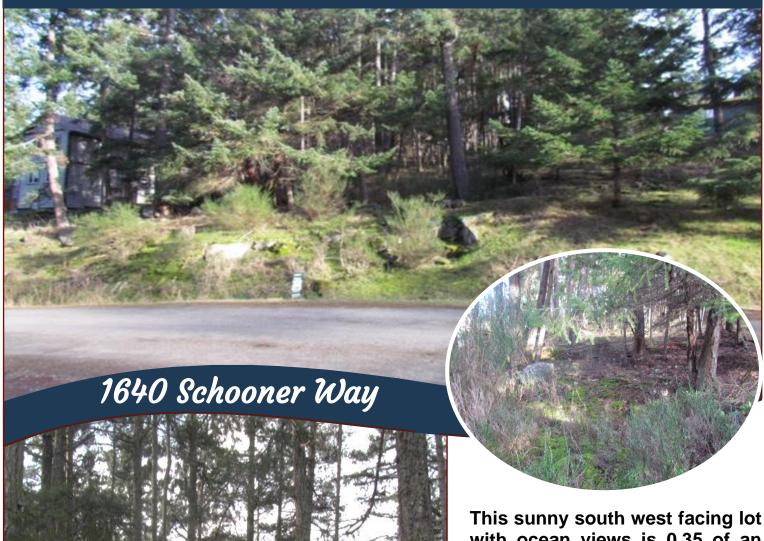

## Sunny Lot with Ocean Views!

with ocean views is 0.35 of an acre with water at the lot line. No building scheme and no rush to build. Magic Lake property owners have exclusive access to Thieves Bay Marina discounted rate. Many walking trails at your door step. One of the few remaining lots with ocean views. This lot will not last long on the market, come and take a look.

### Lot Features:

- Ocean Views
- SW Exposure
- Private Property
- Rocky
- Sloping
- Treed

Hope Bay: 250-629-3166 Sidney: 250-656-5062 info@DocksideRealty.ca

Driftwood: 250-629-3383 Saturna: 250-539-2121 www.DocksideRealty.ca