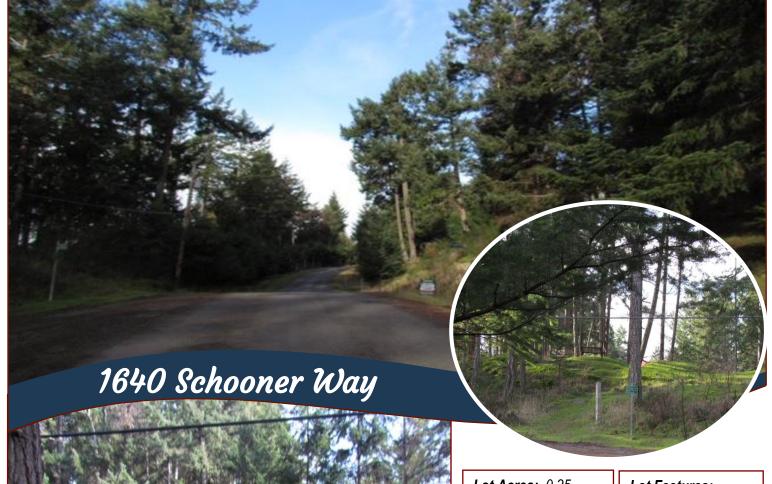

## Sunny Lot with Ocean Views!

with ocean views is 0.35 of an acre with water at the lot line. No building scheme and no rush to build. Magic Lake property owners have exclusive access to Thieves Bay Marina discounted rate. Many walking trails at your door step. One of the few remaining lots with ocean views. This lot will not last long on the market, come and take a look.

# Property Details

Lot Acres: 0.35

Water: City/municipal

Waste: Septic system

Perc Test: No

Services: At lot line

Driveway: None

Bldg Scheme: No

### Lot Features:

- Ocean Views
- SW Exposure
- Private Property
- Rocky
- Sloping
- Treed

Hope Bay: 250-629-3166 Sidney: 250-656-5062 info@DocksideRealty.ca

Driftwood: 250-629-3383 Saturna: 250-539-2121 www.DocksideRealty.ca